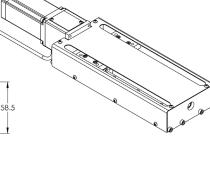

## **FEATURES**

225mm Cable Molex Mini Fit Jr

- Complete assembly with protective shroud
- Size 15 linear bearings for high cantilevered loading
- Limit switch and home switches normally open
- Ability to fit with custom clamp for flame/plasma nozzle
- Stepper motor included
- Custom lengths available
- Black powder coated cover and anodized parts to prevent corrosion
- Minimum quantity of 50 units for custom assemblies
- Temperature rating up to 185° F

|              | Stroke Length          | 174mm                                                                                                                                                                                                                                                                                                                                                                                                                                                                                                                                                                                                                                                                                                                                                                                                                                                                                                                                                                                                                                                                                                                                                                                                                                                                                                                                                                                                                                                                                                                                                                                                                                                                                                                                                                                                                                                                                                                                                                                                                                                                                                                          |
|--------------|------------------------|--------------------------------------------------------------------------------------------------------------------------------------------------------------------------------------------------------------------------------------------------------------------------------------------------------------------------------------------------------------------------------------------------------------------------------------------------------------------------------------------------------------------------------------------------------------------------------------------------------------------------------------------------------------------------------------------------------------------------------------------------------------------------------------------------------------------------------------------------------------------------------------------------------------------------------------------------------------------------------------------------------------------------------------------------------------------------------------------------------------------------------------------------------------------------------------------------------------------------------------------------------------------------------------------------------------------------------------------------------------------------------------------------------------------------------------------------------------------------------------------------------------------------------------------------------------------------------------------------------------------------------------------------------------------------------------------------------------------------------------------------------------------------------------------------------------------------------------------------------------------------------------------------------------------------------------------------------------------------------------------------------------------------------------------------------------------------------------------------------------------------------|
|              | Motor                  | NEMA23 Stepper Motor                                                                                                                                                                                                                                                                                                                                                                                                                                                                                                                                                                                                                                                                                                                                                                                                                                                                                                                                                                                                                                                                                                                                                                                                                                                                                                                                                                                                                                                                                                                                                                                                                                                                                                                                                                                                                                                                                                                                                                                                                                                                                                           |
|              | Max Speed              | 75mm/s                                                                                                                                                                                                                                                                                                                                                                                                                                                                                                                                                                                                                                                                                                                                                                                                                                                                                                                                                                                                                                                                                                                                                                                                                                                                                                                                                                                                                                                                                                                                                                                                                                                                                                                                                                                                                                                                                                                                                                                                                                                                                                                         |
|              | Lead Screw             | 10mm Pitch, Teflon Coated                                                                                                                                                                                                                                                                                                                                                                                                                                                                                                                                                                                                                                                                                                                                                                                                                                                                                                                                                                                                                                                                                                                                                                                                                                                                                                                                                                                                                                                                                                                                                                                                                                                                                                                                                                                                                                                                                                                                                                                                                                                                                                      |
|              | MOTOR SPECIFICATION    |                                                                                                                                                                                                                                                                                                                                                                                                                                                                                                                                                                                                                                                                                                                                                                                                                                                                                                                                                                                                                                                                                                                                                                                                                                                                                                                                                                                                                                                                                                                                                                                                                                                                                                                                                                                                                                                                                                                                                                                                                                                                                                                                |
| nt corrosion | Phase                  | 2 phase stepper motor                                                                                                                                                                                                                                                                                                                                                                                                                                                                                                                                                                                                                                                                                                                                                                                                                                                                                                                                                                                                                                                                                                                                                                                                                                                                                                                                                                                                                                                                                                                                                                                                                                                                                                                                                                                                                                                                                                                                                                                                                                                                                                          |
|              | Step Angle             | 1.8°                                                                                                                                                                                                                                                                                                                                                                                                                                                                                                                                                                                                                                                                                                                                                                                                                                                                                                                                                                                                                                                                                                                                                                                                                                                                                                                                                                                                                                                                                                                                                                                                                                                                                                                                                                                                                                                                                                                                                                                                                                                                                                                           |
|              | Rated Voltage          | 3.5V                                                                                                                                                                                                                                                                                                                                                                                                                                                                                                                                                                                                                                                                                                                                                                                                                                                                                                                                                                                                                                                                                                                                                                                                                                                                                                                                                                                                                                                                                                                                                                                                                                                                                                                                                                                                                                                                                                                                                                                                                                                                                                                           |
|              | Rated current/phase    | 2.0A                                                                                                                                                                                                                                                                                                                                                                                                                                                                                                                                                                                                                                                                                                                                                                                                                                                                                                                                                                                                                                                                                                                                                                                                                                                                                                                                                                                                                                                                                                                                                                                                                                                                                                                                                                                                                                                                                                                                                                                                                                                                                                                           |
|              | Linear travel per step | 0.0254 mm/step                                                                                                                                                                                                                                                                                                                                                                                                                                                                                                                                                                                                                                                                                                                                                                                                                                                                                                                                                                                                                                                                                                                                                                                                                                                                                                                                                                                                                                                                                                                                                                                                                                                                                                                                                                                                                                                                                                                                                                                                                                                                                                                 |
| -            | Nominal Screw Diameter | 12mm                                                                                                                                                                                                                                                                                                                                                                                                                                                                                                                                                                                                                                                                                                                                                                                                                                                                                                                                                                                                                                                                                                                                                                                                                                                                                                                                                                                                                                                                                                                                                                                                                                                                                                                                                                                                                                                                                                                                                                                                                                                                                                                           |
|              | Load Rating            | 57kg, 125lbs                                                                                                                                                                                                                                                                                                                                                                                                                                                                                                                                                                                                                                                                                                                                                                                                                                                                                                                                                                                                                                                                                                                                                                                                                                                                                                                                                                                                                                                                                                                                                                                                                                                                                                                                                                                                                                                                                                                                                                                                                                                                                                                   |
|              |                        | and the second s |