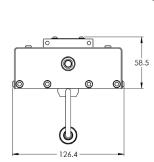

|              | Stroke Length          | 174mm                                                                                                                                                                                                                                                                                                                                                                                                                                                                                                                                                                                                                                                                                                                                                                                                                                                                                                                                                                                                                                                                                                                                                                                                                                                                                                                                                                                                                                                                                                                                                                                                                                                                                                                                                                                                                                                                                                                                                                                                                                                                                                                          |
|--------------|------------------------|--------------------------------------------------------------------------------------------------------------------------------------------------------------------------------------------------------------------------------------------------------------------------------------------------------------------------------------------------------------------------------------------------------------------------------------------------------------------------------------------------------------------------------------------------------------------------------------------------------------------------------------------------------------------------------------------------------------------------------------------------------------------------------------------------------------------------------------------------------------------------------------------------------------------------------------------------------------------------------------------------------------------------------------------------------------------------------------------------------------------------------------------------------------------------------------------------------------------------------------------------------------------------------------------------------------------------------------------------------------------------------------------------------------------------------------------------------------------------------------------------------------------------------------------------------------------------------------------------------------------------------------------------------------------------------------------------------------------------------------------------------------------------------------------------------------------------------------------------------------------------------------------------------------------------------------------------------------------------------------------------------------------------------------------------------------------------------------------------------------------------------|
|              | Motor                  | NEMA23 Stepper Motor                                                                                                                                                                                                                                                                                                                                                                                                                                                                                                                                                                                                                                                                                                                                                                                                                                                                                                                                                                                                                                                                                                                                                                                                                                                                                                                                                                                                                                                                                                                                                                                                                                                                                                                                                                                                                                                                                                                                                                                                                                                                                                           |
|              | Max Speed              | 75mm/s                                                                                                                                                                                                                                                                                                                                                                                                                                                                                                                                                                                                                                                                                                                                                                                                                                                                                                                                                                                                                                                                                                                                                                                                                                                                                                                                                                                                                                                                                                                                                                                                                                                                                                                                                                                                                                                                                                                                                                                                                                                                                                                         |
|              | Lead Screw             | 10mm Pitch, Teflon Coated                                                                                                                                                                                                                                                                                                                                                                                                                                                                                                                                                                                                                                                                                                                                                                                                                                                                                                                                                                                                                                                                                                                                                                                                                                                                                                                                                                                                                                                                                                                                                                                                                                                                                                                                                                                                                                                                                                                                                                                                                                                                                                      |
|              | MOTOR SPECIFICATION    |                                                                                                                                                                                                                                                                                                                                                                                                                                                                                                                                                                                                                                                                                                                                                                                                                                                                                                                                                                                                                                                                                                                                                                                                                                                                                                                                                                                                                                                                                                                                                                                                                                                                                                                                                                                                                                                                                                                                                                                                                                                                                                                                |
| nt corrosion | Phase                  | 2 phase stepper motor                                                                                                                                                                                                                                                                                                                                                                                                                                                                                                                                                                                                                                                                                                                                                                                                                                                                                                                                                                                                                                                                                                                                                                                                                                                                                                                                                                                                                                                                                                                                                                                                                                                                                                                                                                                                                                                                                                                                                                                                                                                                                                          |
|              | Step Angle             | 1.8°                                                                                                                                                                                                                                                                                                                                                                                                                                                                                                                                                                                                                                                                                                                                                                                                                                                                                                                                                                                                                                                                                                                                                                                                                                                                                                                                                                                                                                                                                                                                                                                                                                                                                                                                                                                                                                                                                                                                                                                                                                                                                                                           |
|              | Rated Voltage          | 3.5V                                                                                                                                                                                                                                                                                                                                                                                                                                                                                                                                                                                                                                                                                                                                                                                                                                                                                                                                                                                                                                                                                                                                                                                                                                                                                                                                                                                                                                                                                                                                                                                                                                                                                                                                                                                                                                                                                                                                                                                                                                                                                                                           |
|              | Rated current/phase    | 2.0A                                                                                                                                                                                                                                                                                                                                                                                                                                                                                                                                                                                                                                                                                                                                                                                                                                                                                                                                                                                                                                                                                                                                                                                                                                                                                                                                                                                                                                                                                                                                                                                                                                                                                                                                                                                                                                                                                                                                                                                                                                                                                                                           |
|              | Linear travel per step | 0.0254 mm/step                                                                                                                                                                                                                                                                                                                                                                                                                                                                                                                                                                                                                                                                                                                                                                                                                                                                                                                                                                                                                                                                                                                                                                                                                                                                                                                                                                                                                                                                                                                                                                                                                                                                                                                                                                                                                                                                                                                                                                                                                                                                                                                 |
| -            | Nominal Screw Diameter | 12mm                                                                                                                                                                                                                                                                                                                                                                                                                                                                                                                                                                                                                                                                                                                                                                                                                                                                                                                                                                                                                                                                                                                                                                                                                                                                                                                                                                                                                                                                                                                                                                                                                                                                                                                                                                                                                                                                                                                                                                                                                                                                                                                           |
|              | Load Rating            | 57kg, 125lbs                                                                                                                                                                                                                                                                                                                                                                                                                                                                                                                                                                                                                                                                                                                                                                                                                                                                                                                                                                                                                                                                                                                                                                                                                                                                                                                                                                                                                                                                                                                                                                                                                                                                                                                                                                                                                                                                                                                                                                                                                                                                                                                   |
|              |                        | and the second s |