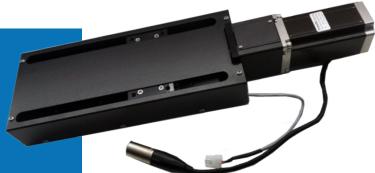

## Z-Axis Plasma Torch Lifter

LCA Actuator

## Affordable Actuator for Large Volume OEM Applications

## **FEATURES**

225mm Cable Molex Mini Fit Jr

- Complete assembly with protective shroud
- Size 15 linear bearings for high cantilevered loading
- Limit switch and home switches normally open
- Ability to fit with custom clamp for flame/plasma nozzle
- Stepper motor included
- Custom lengths available
- Black powder coated cover and anodized parts to prevent corrosion
- Minimum quantity of 50 units for custom assemblies
- Temperature rating up to 185° F