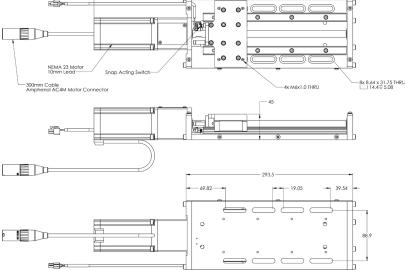

## **FEATURES**

225mm Cable Molex Mini Fit Jr

- Complete assembly with protective shroud
- Size 15 linear bearings for high cantilevered loading
- Limit switch and home switches normally open
- Ability to fit with custom clamp for flame/plasma nozzle
- Stepper motor included
- Custom lengths available
- Black powder coated cover and anodized parts to prevent corrosion
- Minimum quantity of 50 units for custom assemblies
- Temperature rating up to 185° F

|              | Stroke Length          | 174mm                                                                                                                                                                                                                                                                                                                                                                                                                                                                                                                                                                                                                                                                                                                                                                                                                                                                                                                                                                                                                                                                                                                                                                                                                                                                                                                                                                                                                                                                                                                                                                                                                                                                                                                                                                                                                                                                                                                                                                                                                                                                                                                          |
|--------------|------------------------|--------------------------------------------------------------------------------------------------------------------------------------------------------------------------------------------------------------------------------------------------------------------------------------------------------------------------------------------------------------------------------------------------------------------------------------------------------------------------------------------------------------------------------------------------------------------------------------------------------------------------------------------------------------------------------------------------------------------------------------------------------------------------------------------------------------------------------------------------------------------------------------------------------------------------------------------------------------------------------------------------------------------------------------------------------------------------------------------------------------------------------------------------------------------------------------------------------------------------------------------------------------------------------------------------------------------------------------------------------------------------------------------------------------------------------------------------------------------------------------------------------------------------------------------------------------------------------------------------------------------------------------------------------------------------------------------------------------------------------------------------------------------------------------------------------------------------------------------------------------------------------------------------------------------------------------------------------------------------------------------------------------------------------------------------------------------------------------------------------------------------------|
|              | Motor                  | NEMA23 Stepper Motor                                                                                                                                                                                                                                                                                                                                                                                                                                                                                                                                                                                                                                                                                                                                                                                                                                                                                                                                                                                                                                                                                                                                                                                                                                                                                                                                                                                                                                                                                                                                                                                                                                                                                                                                                                                                                                                                                                                                                                                                                                                                                                           |
|              | Max Speed              | 75mm/s                                                                                                                                                                                                                                                                                                                                                                                                                                                                                                                                                                                                                                                                                                                                                                                                                                                                                                                                                                                                                                                                                                                                                                                                                                                                                                                                                                                                                                                                                                                                                                                                                                                                                                                                                                                                                                                                                                                                                                                                                                                                                                                         |
|              | Lead Screw             | 10mm Pitch, Teflon Coated                                                                                                                                                                                                                                                                                                                                                                                                                                                                                                                                                                                                                                                                                                                                                                                                                                                                                                                                                                                                                                                                                                                                                                                                                                                                                                                                                                                                                                                                                                                                                                                                                                                                                                                                                                                                                                                                                                                                                                                                                                                                                                      |
|              | MOTOR SPECIFICATION    |                                                                                                                                                                                                                                                                                                                                                                                                                                                                                                                                                                                                                                                                                                                                                                                                                                                                                                                                                                                                                                                                                                                                                                                                                                                                                                                                                                                                                                                                                                                                                                                                                                                                                                                                                                                                                                                                                                                                                                                                                                                                                                                                |
| nt corrosion | Phase                  | 2 phase stepper motor                                                                                                                                                                                                                                                                                                                                                                                                                                                                                                                                                                                                                                                                                                                                                                                                                                                                                                                                                                                                                                                                                                                                                                                                                                                                                                                                                                                                                                                                                                                                                                                                                                                                                                                                                                                                                                                                                                                                                                                                                                                                                                          |
|              | Step Angle             | 1.8°                                                                                                                                                                                                                                                                                                                                                                                                                                                                                                                                                                                                                                                                                                                                                                                                                                                                                                                                                                                                                                                                                                                                                                                                                                                                                                                                                                                                                                                                                                                                                                                                                                                                                                                                                                                                                                                                                                                                                                                                                                                                                                                           |
|              | Rated Voltage          | 3.5V                                                                                                                                                                                                                                                                                                                                                                                                                                                                                                                                                                                                                                                                                                                                                                                                                                                                                                                                                                                                                                                                                                                                                                                                                                                                                                                                                                                                                                                                                                                                                                                                                                                                                                                                                                                                                                                                                                                                                                                                                                                                                                                           |
|              | Rated current/phase    | 2.0A                                                                                                                                                                                                                                                                                                                                                                                                                                                                                                                                                                                                                                                                                                                                                                                                                                                                                                                                                                                                                                                                                                                                                                                                                                                                                                                                                                                                                                                                                                                                                                                                                                                                                                                                                                                                                                                                                                                                                                                                                                                                                                                           |
|              | Linear travel per step | 0.0254 mm/step                                                                                                                                                                                                                                                                                                                                                                                                                                                                                                                                                                                                                                                                                                                                                                                                                                                                                                                                                                                                                                                                                                                                                                                                                                                                                                                                                                                                                                                                                                                                                                                                                                                                                                                                                                                                                                                                                                                                                                                                                                                                                                                 |
| -            | Nominal Screw Diameter | 12mm                                                                                                                                                                                                                                                                                                                                                                                                                                                                                                                                                                                                                                                                                                                                                                                                                                                                                                                                                                                                                                                                                                                                                                                                                                                                                                                                                                                                                                                                                                                                                                                                                                                                                                                                                                                                                                                                                                                                                                                                                                                                                                                           |
|              | Load Rating            | 57kg, 125lbs                                                                                                                                                                                                                                                                                                                                                                                                                                                                                                                                                                                                                                                                                                                                                                                                                                                                                                                                                                                                                                                                                                                                                                                                                                                                                                                                                                                                                                                                                                                                                                                                                                                                                                                                                                                                                                                                                                                                                                                                                                                                                                                   |
|              |                        | and the second s |