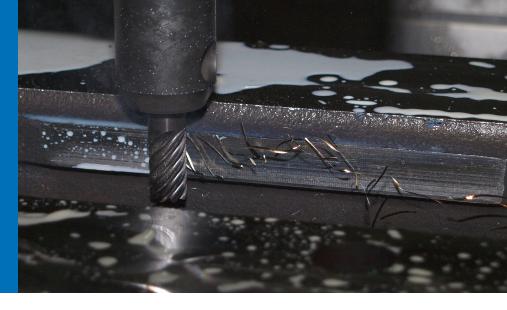

### **FEATURES**

- CNC Machining
- Precision Milling and Turning
- Custom Parts
- Customer Custom Designs
- Precision Inspection Capabilities
- Reverse Engineering
- CAD CAM Capabilities

The Accu Tech USA Machine Shop provides our customers with quality machined parts as a value added service to fully satisfy our customers' requirements. Working collectively with our production and sales teams, we are able to provide complete, cost effective, and high quality solutions to fulfill our customers goals.