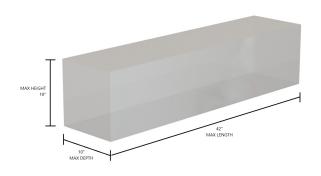

e are continuously working on how we can deliver custom machined parts on time and on budget.

## **MACHINERY CAPACITY**

Accu Tech USA Machine Shop provides customers with complete, high quality, and cost effective solutions to fully meet requirements.



#### **HARDINGE VMC 1000 (Vertical machining center CNC)**

Table size 40" x 20" x 20"

2-3 vise on the table simultaneously

#### HARDINGE GX 480 (Vertical machining center CNC)

Table size 11.75" x 15.75" x 16.75"

2-3 vise on the table simultaneously

#### **HARDINGE GS 200 (CNC lathe)**

Thru the chuck capacity 2.00" diameter, Max length 6 feet

Max machining length 15"

Max diameter 11.0"

#### **Manual Equipment**

Sharp lathe

Max diameter 14"

Max length 36"

#### 2 Sharp Knee Mills

42" tables

## **KNEE MILL VOLUME CAPACITY**



## **CNC LATHE MACHINING VOLUME**

11" MAX WORKPIECE DIAMETER

15" MAX WORKPIECE LENGTH

## **CNC LATHE THRU HOLE CAPACITY**

2" MAX WORKPIECE DIAMETER

72" MAX WORKPIECE LENGTH

## MANUAL LATHE MACHINING VOLUME

### MANUAL LATHE THRU HOLE CAPACITY

3" MAX WORKPIECE DIAMETER

72" MAX WORKPIECE LENGTH